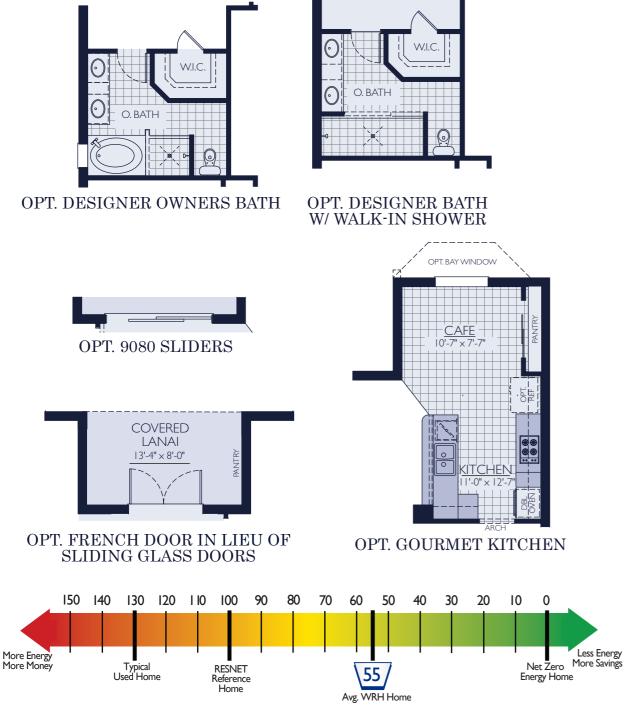

## Options

For more ways to personalize your home, visit www.WilliamRyanHomes.com

At William Ryan Homes, our new homes are built with state-of-the-art, energy-saving building systems. The HERS Index is a scoring system established by the residential Energy Services Network (RESNET). The lower the HERS Index, the more efficient the home, which means you save more energy and money. With an average HERS Index rating of 55, our new homes are over 30% more energy efficient than a standard new home.