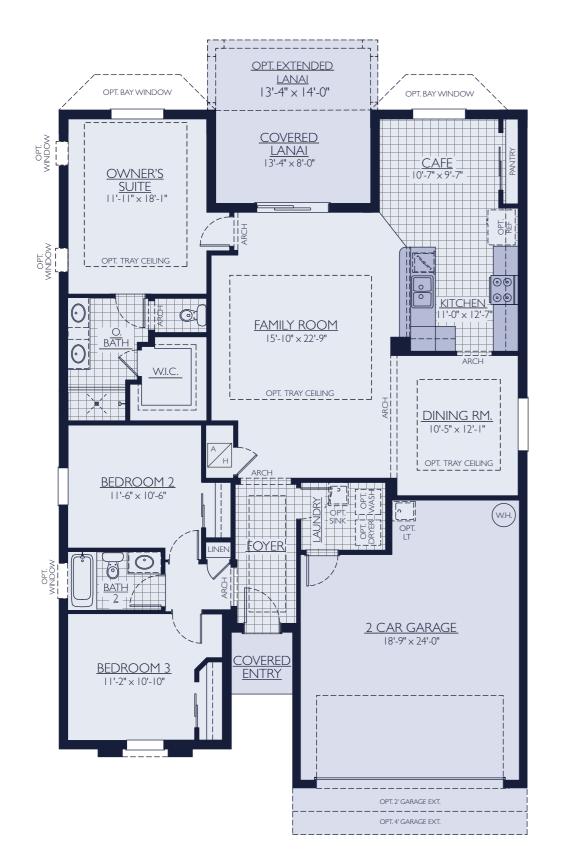

# The Juno

#### 1,643 to 1,740 Square Feet 3 Bedrooms • 2 Baths • 2 Car Garage

### The Juno - 1,643 to 1,740 Sq Ft.

ons are approximate, may differ from actual plans and are subject to change without notice. Floor plans vary per elevation and comm unity. Images may not be shown to scale. Windows, doors and ceilings may vary on options and alternate elevations selected. Specifications, equipment, plans and pricing are subject to change without notice. Renderings (elevations and landscaping) are artist's conception only. Some optional features may or may not be shown. Optional items indicated are available at additional cost. This brochure is for illustrative purposes only and not part of a legal contract. Speak with a William Ryan Homes Sales Consultant for complete information. Copyright © 2021 William Ryan Homes, Inc. All Rights Reserved. 2023.05.10