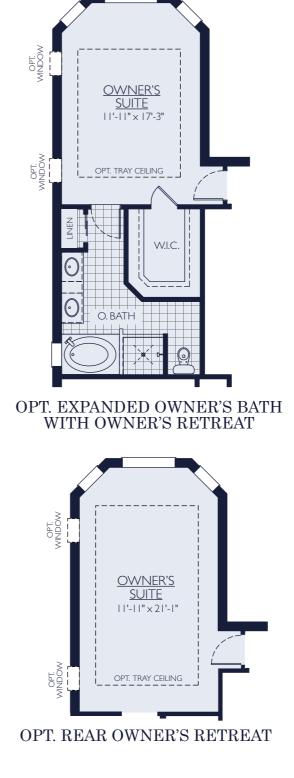

## Options

For more ways to personalize your home, visit www.WilliamRyanHomes.com

At William Ryan Homes, our new homes are built with state-of-the-art, energy-saving building systems. The HERS Index is a scoring system established by the residential Energy Services Network (RESNET). The lower the HERS Index, the more efficient the home, which means you save more energy and money. With an average HERS Index rating of 55, our new homes are over 30% more energy efficient than a standard new home.