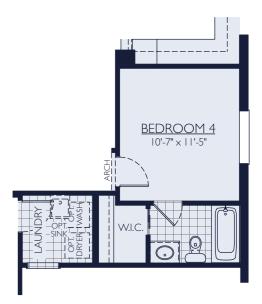

## Options

For more ways to personalize your home, visit www.WilliamRyanHomes.com

OPT. BEDROOM 4 IN LIEU OF DINING ROOM WITH ADDITIONAL BATH