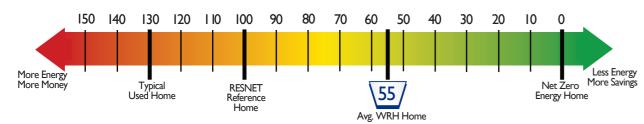

At William Ryan Homes, our new homes are built with state-of-the-art, energy-saving building systems. The HERS Index is a scoring system established by the residential Energy Services Network (RESNET). The lower the HERS Index, the more efficient the home, which means you save more energy and money. With an average HERS Index rating of 55, our new homes are over 30% more energy efficient than a standard new home.