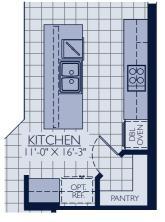

## Options

For more ways to personalize your home, visit www.WilliamRyanHomes.com





OPT. GOURMET KITCHEN

OPT. FULL BATH IN LIEU OF POWDER





OPT. BUILT-IN DROP ZONE CABINETS IN LIEU OF LINEN

OPT. POCKET OFFICE IN LIEU OF STORAGE



At William Ryan Homes, our new homes are built with state-of-the-art, energy-saving building systems. The HERS Index is a scoring system established by the residential Energy Services Network (RESNET). The lower the HERS Index, the more efficient the home, which means you save more energy and money. With an average HERS Index rating of 55, our new homes are over 30% more energy efficient than a standard new home.





## The Sandalwood

2,929 to 2,955 Square Feet 4 Bedrooms • 3.5 Baths • 2 Car Garage







Dimensions are approximate, may differ from actual plans and are subject to change without notice. Floor plans vary per elevation a