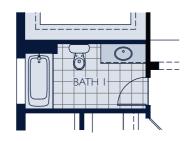

## Options

For more ways to personalize your home, visit www.WilliamRyanHomes.com





OPT. GOURMET KITCHEN

OPT. FULL BATH IN LIEU OF POWDER





OPT. BUILT-IN DROP ZONE CABINETS IN LIEU OF LINEN

OPT. POCKET OFFICE IN LIEU OF STORAGE



At William Ryan Homes, our new homes are built with state-of-the-art, energy-saving building systems. The HERS Index is a scoring system established by the residential Energy Services Network (RESNET). The lower the HERS Index, the more efficient the home, which means you save more energy and money. With an average HERS Index rating of 55, our new homes are over 30% more energy efficient than a standard new home.





## The Sandalwood

2,929 to 2,955 Square Feet 4 Bedrooms • 3.5 Baths • 2 Car Garage







Dimensions are approximate, may differ from actual plans and are subject to change without notice. Floor plans vary per elevation and