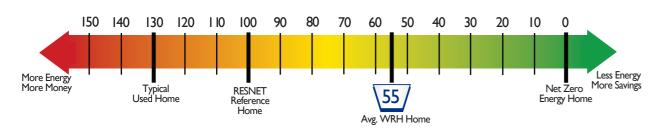

## **Options**

For more ways to personalize your home, visit www.WilliamRyanHomes.com

OPT 2' GARAGE EXTENSION

OPT 4' GARAGE EXTENSION

At William Ryan Homes, our new homes are built with state-of-the-art, energy-saving building systems. The HERS Index is a scoring system established by the residential Energy Services Network (RESNET). The lower the HERS Index, the more efficient the home, which means you save more energy and money. With an average HERS Index rating of 55, our new homes are over 30% more energy efficient than a standard new home.

**Every Home** is a HERS Rated Home