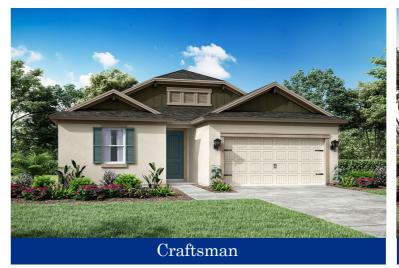

## The Sanibel

2,082 to 2,502 Square Feet 3 Bedrooms • 2-3 Baths • 3 Car Garage

ons are approximate, may differ from actual plans and are subject to change without notice. Floor plans vary per elevation and community. Images may not be shown to scale. Windows, doors and ceilings may vary on options and alternate elevations selected. Specifications, equipment, plans and pricing are subject to change without notice. Renderings (elevations and landscaping) are artist's conception only. Some optional features may or may not be shown. Optional items indicated are available at additional cost. This brochure is for illustrative purposes only and not part of a legal contract. Speak with a William Ryan Homes Sales Consultant for complete information. Copyright © 2021 William Ryan Homes, Inc. All Rights Reserved.

## The Sanibel - 2,082 to 2,502 Sq Ft.