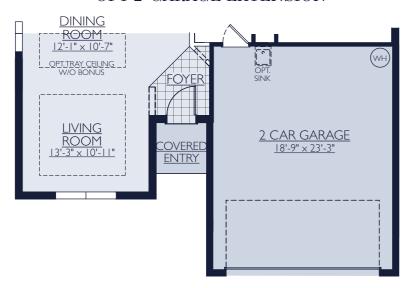

## **Options**

For more ways to personalize your home, visit www.WilliamRyanHomes.com

OPT 2' GARAGE EXTENSION

OPT 4' GARAGE EXTENSION

At William Ryan Homes, our new homes are built with state-of-the-art, energy-saving building systems. The HERS Index is a scoring system established by the residential Energy Services Network (RESNET). The lower the HERS Index, the more efficient the home, which means you save more energy and money. With an average HERS Index rating of 55, our new homes are over 30% more energy efficient than a standard new home.