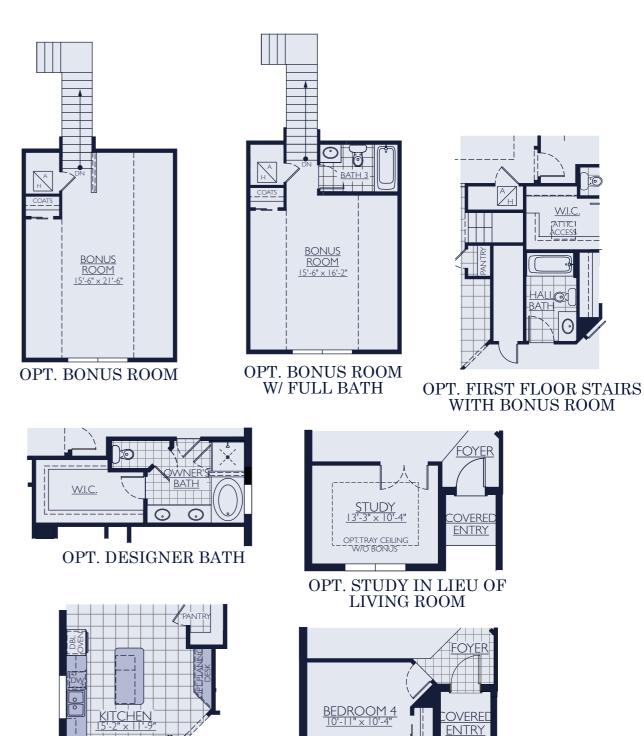

## **Options**

For more ways to personalize your home, visit www.WilliamRyanHomes.com

OPT 2' GARAGE EXTENSION

OPT 4' GARAGE EXTENSION

At William Ryan Homes, our new homes are built with state-of-the-art, energy-saving building systems. The HERS Index is a scoring system established by the residential Energy Services Network (RESNET). The lower the HERS Index, the more efficient the home, which means you save more energy and money. With an average HERS Index rating of 55, our new homes are over 30% more energy efficient than a standard new home.

## **Options**

For more ways to personalize your home, visit www.WilliamRyanHomes.com

OPT. BEDROOM 4 IN LIEU OF LIVING ROOM

Dimensions are approximate, may differ from actual plans and are subject to change without notice. Floor plans vary per elevation and community. Images may not be shown to scale. Windows, doors and ceilings may vary on options and alternate elevations selected. Specifications, equipment, plans and pricing are subject to change without notice. Renderings (elevations and landscaping) are artist's conception only. Some optional features may or may not be shown. Optional items indicated are available at additional cost. This brochure is for illustrative purposes only and not part of a legal contract. Speak with a William Ryan Homes Sales Consultant for complete information. Copyright © 2021 William Ryan Homes, Inc. All Rights Reserved.