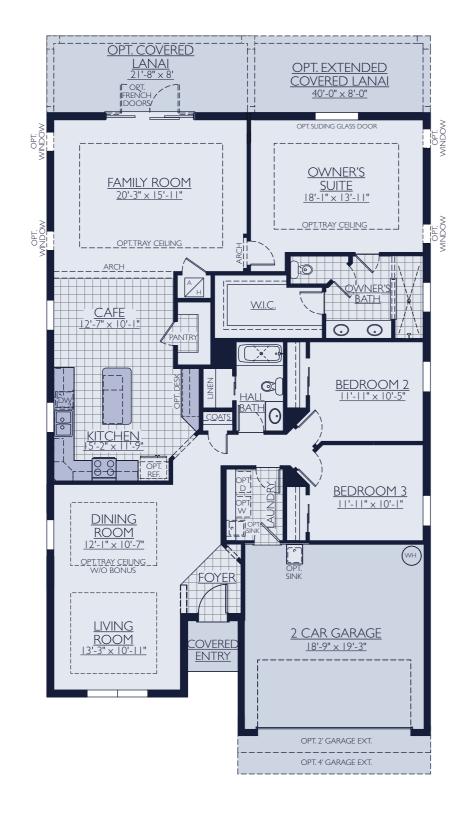

## The Sanibel

2,082 to 2,502 Square Feet 3 Bedrooms • 2-3 Baths • 3 Car Garage

ons are approximate, may differ from actual plans and are subject to change without notice. Floor plans vary per elevation and community. Images may not be shown to scale. Windows, doors and ceilings may vary on options and alternate elevations selected. Specifications, equipment, plans and pricing are subject to change without notice. Renderings (elevations and landscaping) are artist's conception only. Some optional features may or may not be shown. Optional items indicated are available at additional cost. This brochure is for illustrative purposes only and not part of a legal contract. Speak with a William Ryan Homes Sales Consultant for complete information. Copyright © 2021 William Ryan Homes, Inc. All Rights Reserved.

## The Sanibel - 2,082 to 2,502 Sq Ft.