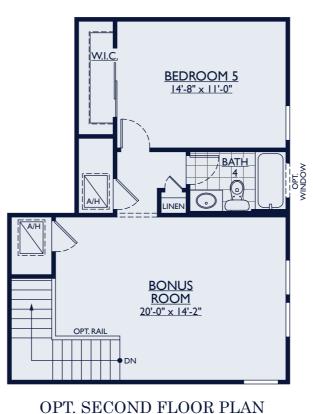

## **Options**

For more ways to personalize your home, visit www.WilliamRyanHomes.com

OPT. TUB/SHOWER IN LIEU OF SUPER SHOWER

\_

OPT. SHOWER IN LIEU OF TUB BATH 3

OPT. SHOWER IN LIEU OF TUB BATH 4

FIRST FLOOR W/ OPT. SECOND FLOOR