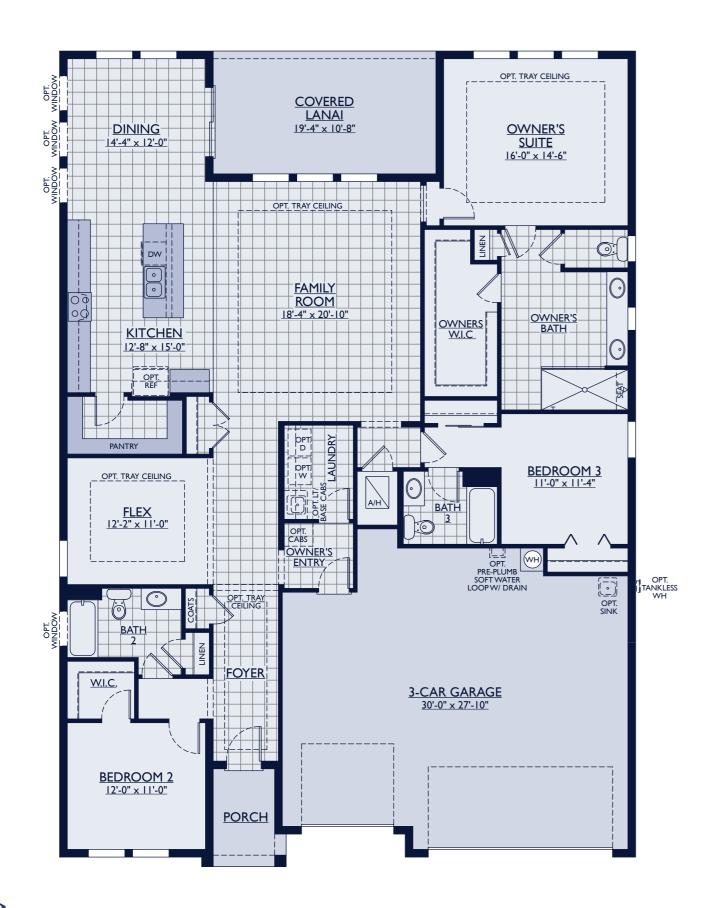

## The Charlotte

2,463 Square Feet 3 Bedrooms • 3 Baths • 3 Car Garage

Dimensions are approximate, may differ from actual plans and are subject to change without notice. Floor plans vary per elevation and community. Images may not be shown to scale. Windows, doors and ceilings may vary on options and alternate elevations selected. Specifications, equipment, plans and pricing are subject to change without notice. Renderings (elevations and landscaping) are artist's conception only. Some optional features may or may not be shown. Optional items indicated are available at additional cost. This brochure is for illustrative purposes only and not part of a legal contract. Speak with a William Ryan Homes Sales Consultant for complete information. Copyright © 2021 William Ryan Homes, Inc. All Rights Reserved.

## The Charlotte - 2463 Sq Ft