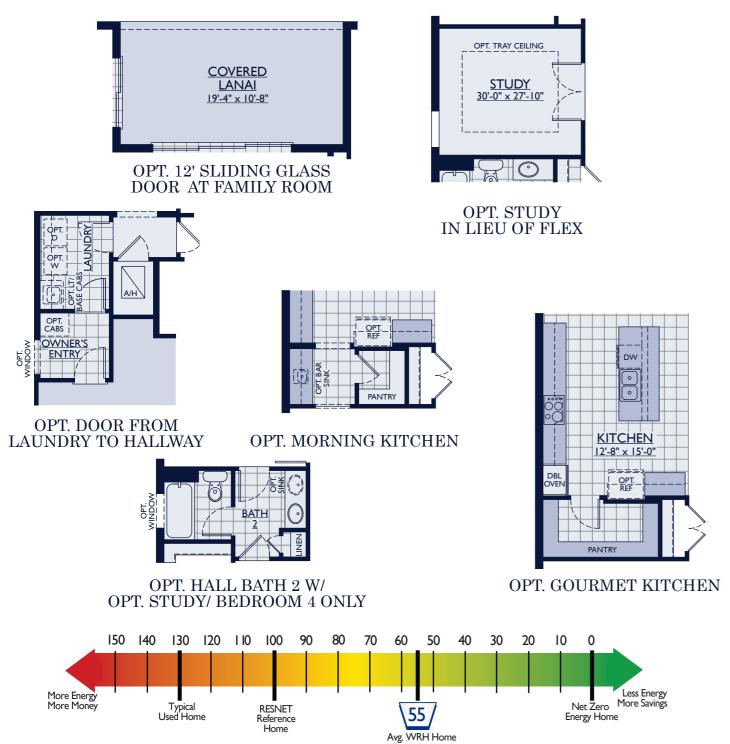

## **Options**

For more ways to personalize your home, visit www.WilliamRyanHomes.com

At William Ryan Homes, our new homes are built with state-of-the-art, energy-saving building systems. The HERS Index is a scoring system established by the residential Energy Services Network (RESNET). The lower the HERS Index, the more efficience the home, which means you save more energy and money. With an average HERS Index rating of 55, our new homes are over 30% more energy efficient than a standard new home.