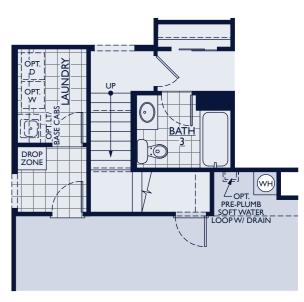

## **Options**

For more ways to personalize your home, visit www.WilliamRyanHomes.com

OPT. TUB/SHOWER IN LIEU OF SUPER SHOWER

\_

OPT. SHOWER IN LIEU OF TUB BATH 3

OPT. SHOWER IN LIEU OF TUB BATH 4

FIRST FLOOR W/ OPT. SECOND FLOOR