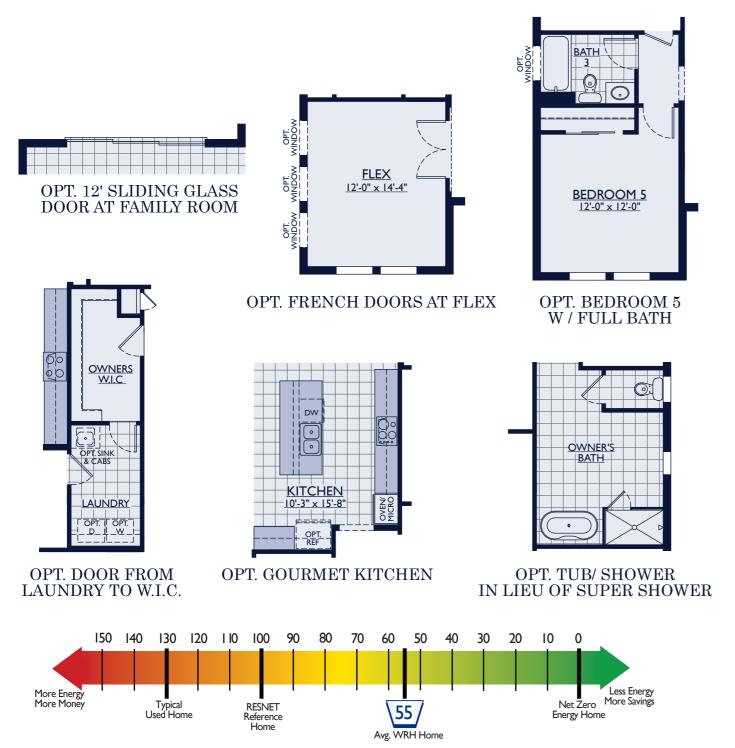

## Options

For more ways to personalize your home, visit www.WilliamRyanHomes.com

At William Ryan Homes, our new homes are built with state-of-the-art, energy-saving building systems. The HERS Index is a scoring system established by the residential Energy Services Network (RESNET). The lower the HERS Index, the more efficience the home, which means you save more energy and money. With an average HERS Index rating of 55, our new homes are over 30% more energy efficient than a standard new home.

# Second Floor & Options

For more ways to personalize your home, visit www.WilliamRyanHomes.com

OPT. SHOWER IN LIEU OF TUB BATH 2

OPT. TUB BATH 3 IN LIEU OF PWDR

OPT. SHOWER IN LIEU OF TUB BATH 1

OPT. SHOWER BATH 3 IN LIEU OF PWDR