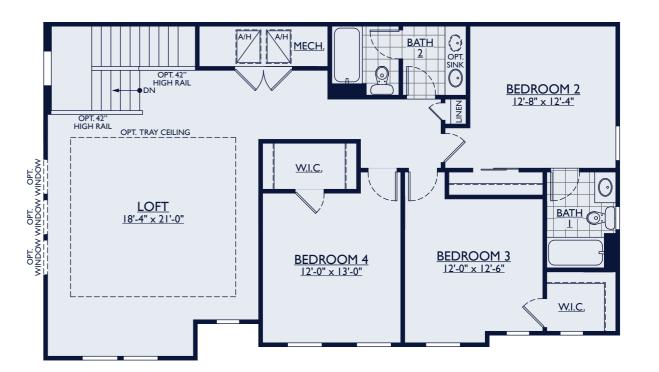

# Second Floor & Options

For more ways to personalize your home, visit www.WilliamRyanHomes.com

OPT. SHOWER IN LIEU OF TUB BATH 2

OPT. TUB BATH 3 IN LIEU OF PWDR

OPT. SHOWER IN LIEU OF TUB BATH 1

OPT. SHOWER BATH 3 IN LIEU OF PWDR