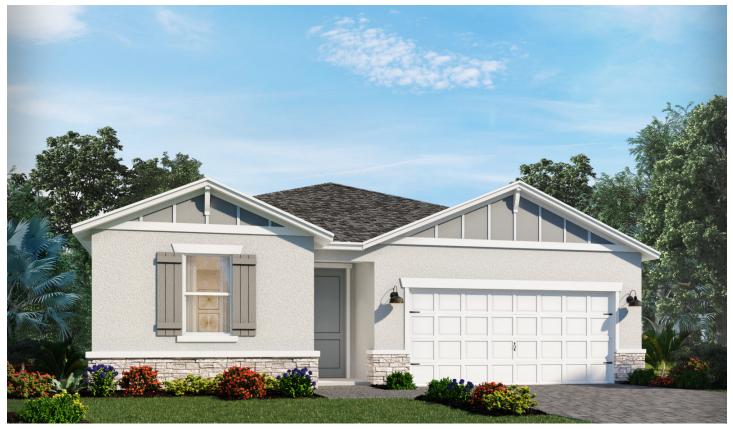

## Crescent Lakes - Reserve Series | Kite

Approx. 1,654 sq. ft. | 3 Bed | 2 Bath | 2 Car Garage | 1 Story

Enjoy cooking in the chef inspired kitchen overlooking the great room, dining nook and covered lanai. Tucked in the back for privacy, the primary suite is perfect place to retreat after a long day featuring a large walk-in closet and dual vanity sinks.

Elevation C

Elevation H

REV 06/22