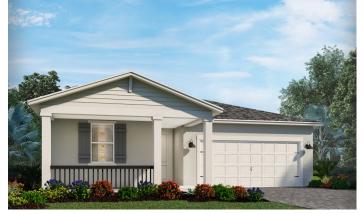

## Crescent Lakes - Reserve Series | Kite

Approx. 1,654 sq. ft. | 3 Bed | 2 Bath | 2 Car Garage | 1 Story

Enjoy cooking in the chef inspired kitchen overlooking the great room, dining nook and covered lanai. Tucked in the back for privacy, the primary suite is perfect place to retreat after a long day featuring a large walk-in closet and dual vanity sinks.

Elevation C

Elevation H

REV 06/22