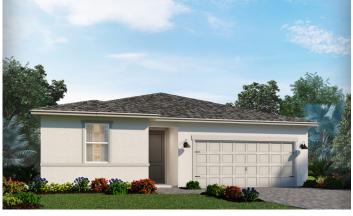

## Crescent Lakes - Reserve Series | Kite

Approx. 1,654 sq. ft. | 3 Bed | 2 Bath | 2 Car Garage | 1 Story

Enjoy cooking in the chef inspired kitchen overlooking the great room, dining nook and covered lanai. Tucked in the back for privacy, the primary suite is perfect place to retreat after a long day featuring a large walk-in closet and dual vanity sinks.

Elevation C

Elevation H

REV 06/22