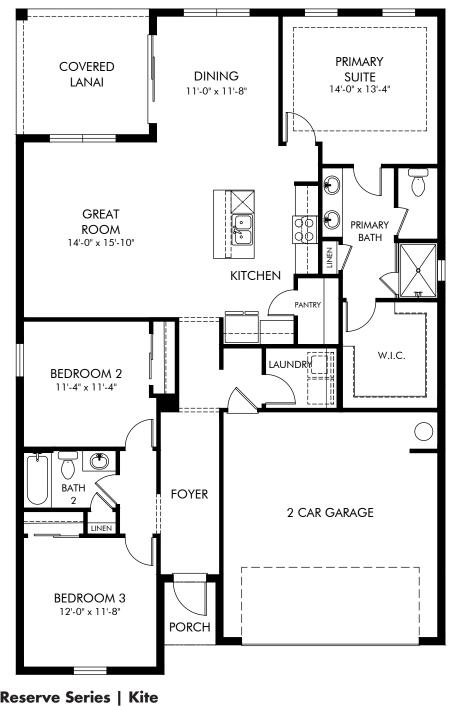

## Crescent Lakes - Reserve Series | Kite

Approx. 1,654 sq. ft. | 3 Bed | 2 Bath | 2 Car Garage | 1 Story

Enjoy cooking in the chef inspired kitchen overlooking the great room, dining nook and covered lanai. Tucked in the back for privacy, the primary suite is perfect place to retreat after a long day featuring a large walk-in closet and dual vanity sinks.

## Crescent Lakes - Reserve Series | Kite Approx. 1,654 sq. ft. | 3 Bed | 2 Bath | 2 Car Garage | 1 Story

REV 06/22

Any floorplan and/or elevation rendering is an artist's conceptual rendering intended to provide a general overview, but any such rendering does not constitute actual plans and specifications for any home. Renderings and pictures are representative and may depict floorplans, elevations, options, upgrades, landscaping, and other features and amenities that are not included as part of all homes and/or may not be available for all lots and/or in all communities. Renderings may not be drawn to scale. Square floorplan rendering. Plans are approximate and may vary in construction and depending on the standard of measurement used, engineering and municipal requirements, or other site-specific conditions. Homes may be constructed with a floorplan there there are copyrighted and/or otherwise subject to intellectual property rights of Meritage and/or others and cannot be reproduced or copied without Meritage's prior written consent. Plans and specifications, home features, and other promotional materials are representative and may depict or contain floor plans, square footages, elevations, options, upgrades, landscaping, pool/spa, trunsings, appliances, and designer/decorator features and amenities that are not included as part of the home and/or may not be available in all communities. Not an offer or solicitation to sell real property. Offers to sell real property may only be made and accepted at the sales center for individual Meritage Homes Sorporation. @Co22 Meritage Homes Corporation. All rights reserved.