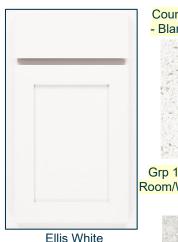

#### Retail \$12K

Countertops: 2cm Grp 1 Quartz - Blanco Maple (Kitchen & Bths)

Grp 1 18"x18" Tile in Gathering Room/Wet Areas - Boston - Perla Stacked Install

3"x6" Tile Straight Set

Bedrooms: Arrendale Turk -**Ornamental Gate** 