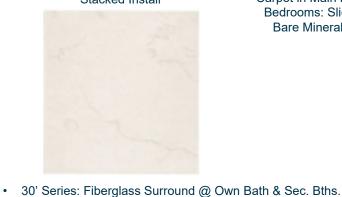

#### Benton Sarsaparilla

18"x18" Ceramic Floor Tile in Wet Areas – Ferrara Blanco – Stacked Install

Countertops: 1.6cm Quartz - Blanco Maple with 4" backsplash

Carpet in Main Living & Bedrooms: Slider 2 / Bare Mineral 105

Fiberglass)

40' Series: Shower w/12"x12" wall tile @ Own Bath -

Ferrara Blanco - Stacked Install (Sec. Bths remain