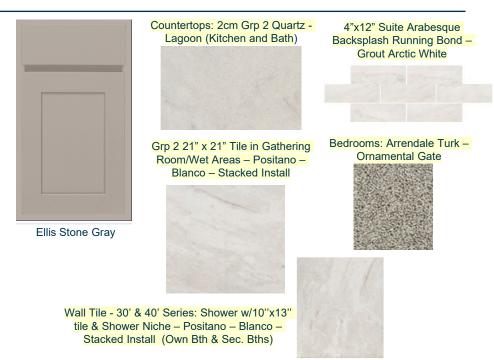

#### Retail \$25K

Tilden White

3"x6" Bright White Herringbone Countertops: 3cm Grp 3 Quartz Backsplash - Grout Arctic White - Lyra (Kitchen and Bath)

7" LVP in Living

Area/Kitchen

2012 Oceanfront

Floor Tile Grp 2 in Wet Areas: 21" x 21" Positano II

Floor Tile Grp 2 in Wet

3"x12" White Flow

Picket Backsplash -

**Grout Arctic White** 

Areas: 21" x 21" Positano II - Blanco - Stacked Install

Bedrooms: Arrendale Turk -

**Additional Curated Features** 

Tilden Stone Gray