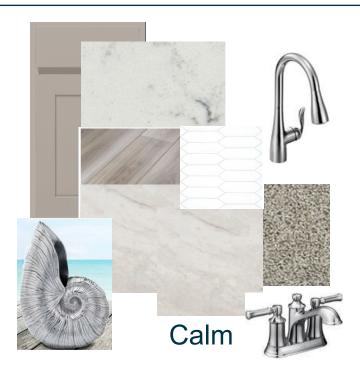

oms: Arrendale Turk -**Ornamental Gate** 



Countertops: 3cm Grp 3 Quartz - Lyra (Kitchen and Bath)





Wall Tile - 30' & 40' Series: Shower w/10"x13" tile & Shower Niche - Positano -Blanco - Stacked Install (Own Bth & Sec. Bths)

Floor Tile Grp 2 in Wet

3"x12" White Flow

Picket Backsplash -

**Grout Arctic White** 

Areas: 21" x 21" Positano II - Blanco - Stacked Install



Bedrooms: Arrendale Turk -



**Additional Curated Features** 



Tilden Stone Gray

TV Prep @ Gathering Rm



LED lights throughout living & Dual Media at closets / Pendant Prewire Owner's Bed



Barcelona & Torino handlesets Chrome



Large Single Bowl Moen Arbor Stainless Steel Undermount

Chrome



Whirlpool Stainless Steel

Moen

Dartmoor

Chrome



Square White Undermount



## **Curated Luxe Package #3**