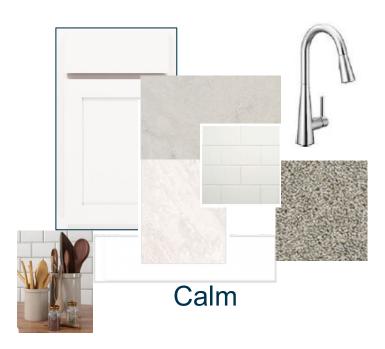

iving & closets / Pendant Prewire



Barcelona & Torino handlesets Chrome



Moen Method Confidential and ProprietaryChrome



Large Single Bowl Stainless Steel Undermount



Whirlpool Stainless Steel



Moen Chateau Chrome



Wall Tile - 30' & 40' Series: Shower

w/12"x12" tile & Shower Niche - Boston Perla

Stacked Install (Own Bth & Sec. Bths)

Square White Undermount

# **Curated Classic Pkg #1**



Fresh



Calm



### **Curated Premier Package #2**

Retail \$19.5K





Subway Style Installed Offset – Grout Rolling Fog (Own Bth & Sec. Bths)



#### **Additional Curated Features**







TV Prep @ Gathering Rm



Moen Sleek

Chrome

Large Single Bowl Stainless Steel Undermount





Moen Chateau Chrome

Square White Undermount



handlesets Chrome

# **Curated Premier Package #2**







## **Curated Luxe Package #3**

#### Retail \$25K



Tilden White

3"x6" Bright White Herringbone Countertops: 3cm Grp 3 Quartz Backsplash - Grout Arctic White - Lyra (Kitchen and Bath)



7" LVP in Living

Area/Kitchen

2012 Oceanfront

Floor Tile Grp 2 in Wet Areas: 21" x 21" Positano II



Bedrooms: Arrendale Turk -**Ornamental Gate** 



Wall Tile - 30' & 40' Series: Shower w/4"x16" tile & Shower Niche – White Ice Bright Glaze





Tilden White





Floor Tile Grp 2 in Wet Areas: 12"x24" Palma White -Stacked Install



6"x6" Olaria Cotton

Backsplash - Grout

**Arctic White** 

Bedrooms: Arrendale Turk -**Ornamental Gate** 



Countertops: 3cm Grp 3 Quartz - Lyra (Kitchen and Bath)





Wall Tile - 30' & 40' Series: Shower w/10"x13" tile & Shower Niche - Positano -Blanco - Stacked In