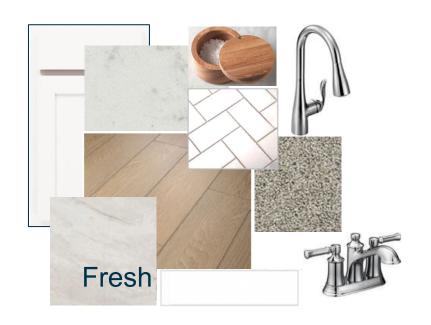

rooms: Arrendale Turk -**Ornamental Gate** 



Countertops: 3cm Grp 3 Quartz - Lyra (Kitchen and Bath)





Wall Tile - 30' & 40' Series: Shower w/10"x13" tile & Shower Niche - Positano -Blanco - Stacked Install (Own Bth & Sec. Bths)

Floor Tile Grp 2 in Wet

3"x12" White Flow

Picket Backsplash -

**Grout Arctic White** 

Areas: 21" x 21" Positano II - Blanco - Stacked Install



Bedrooms: Arrendale Turk -



**Additional Curated Features** 



Tilden Stone Gray

TV Prep @ Gathering Rm



LED lights throughout living & Dual Media at closets / Pendant Prewire Owner's Bed



Barcelona & Torino handlesets Chrome



Large Single Bowl Moen Arbor Stainless Steel Undermount

Chrome



Whirlpool Stainless Steel

Moen

Dartmoor

Chrome



Square White Undermount



## **Curated Luxe Package #3**