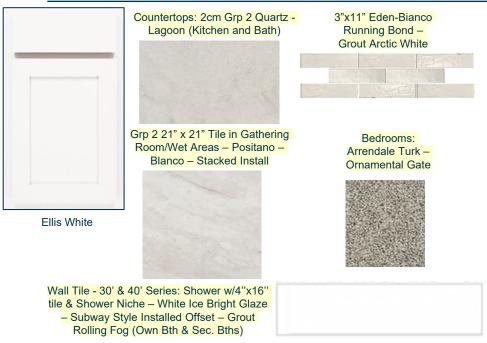

#### Retail \$12K

Countertops: 2cm Grp 1 Quartz - Blanco Maple (Kitchen & Bths)

Grp 1 18"x18" Tile in Gathering Room/Wet Areas - Boston - Perla Stacked Install

3"x6" Tile Straight Set

Bedrooms: Arrendale Turk -**Ornamental Gate** 

Benton Sarsaparilla

Bedrooms: Arrendale Turk -**Ornamental Gate** 

Click to add text

TV Prep @ Gathering Rm

Dual Media at Owner's Bed

LED lights throughout living & closets / Pendant Prewire

Barcelona & Torino handlesets Chrome