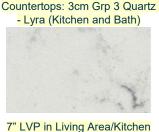

#### Retail \$25K

Tilden White

3"x6" Bright White Herringbone Countertops: 3cm Grp 3 Quartz Backsplash - Grout Arctic White - Lyra (Kitchen and Bath)

7" LVP in Living

Area/Kitchen

2012 Oceanfront

Floor Tile Grp 2 in Wet Areas: 21" x 21" Positano II