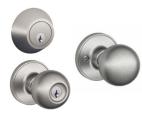

Whirlpool Stainless Steel

Moen Method Chrome

50/50 Stainless Steel Undermount

LED lights throughout living & closets

Corona Chrome

Moen Chateau Chrome

Dual Media at Gathering Room; USB at Kitchen & Owner's Bedroom

Benton Sarsaparilla

Bedrooms: Arrendale Turk -**Ornamental Gate** 

Click to add text

TV Prep @ Gathering Rm

Dual Media at Owner's Bed

LED lights throughout living & closets / Pendant Prewire

Barcelona & Torino handlesets Chrome

Moen Method Confidential and ProprietaryChrome

Large Single Bowl Stainless Steel Undermount

Whirlpool Stainless Steel

Moen Chateau Chrome

Wall Tile - 30' & 40' Series: Shower

w/12"x12" tile & Shower Niche - Boston Perla

TV Prep @ Gathering Rm

LED lights throughout living & Dual Media at closets / Pendant Prewire Owner's Bed

Barcelona & Torino handlesets Chrome

Large Single Bowl Moen Arbor Stainless Steel Undermount

Chrome

Whirlpool Stainless Steel

Moen

Dartmoor

Chrome

Square White Undermount