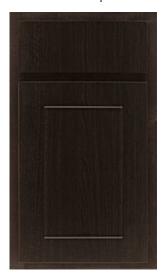

#### Benton Sarsaparilla

18"x18" Ceramic Floor Tile in Wet Areas – Ferrara Blanco – Stacked Install

Countertops: 1.6cm Quartz - Blanco Maple with 4" backsplash

Carpet in Main Living & Bedrooms: Slider 2 / Bare Mineral 105

Benton Sarsaparilla

Bedrooms: Arrendale Turk -**Ornamental Gate** 

Click to add text

TV Prep @ Gathering Rm

Dual Media at Owner's Bed

LED lights throughout living & closets / Pendant Prewire

Barcelona & Torino handlesets Chrome