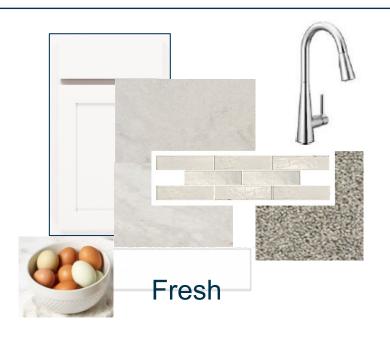

ut living & closets / Pendant Prewire



Barcelona & Torino handlesets Chrome



Moen Method Confidential and ProprietaryChrome



Large Single Bowl Stainless Steel Undermount



Whirlpool Stainless Steel



Moen Chateau Chrome



Wall Tile - 30' & 40' Series: Shower

w/12"x12" tile & Shower Niche - Boston Perla

Stacked Install (Own Bth & Sec. Bths)

Square White Undermount

# **Curated Classic Pkg #1**



Fresh



Calm



### **Curated Premier Package #2**

Retail \$19.5K





Subway Style Installed Offset – Grout Rolling Fog (Own Bth & Sec. Bths)



#### **Additional Curated Features**







TV Prep @ Gathering Rm



Moen Sleek

Chrome

Large Single Bowl Stainless Steel Undermount





Moen Chateau Chrome

Square White Undermount



handlesets Chrome

# **Curated Premier Package #2**







## **Curated Luxe Package #3**

#### Retail \$25K



Tilden White

3"x6" Bright White Herringbone Countertops: 3cm Grp 3 Quartz Backsplash - Grout Arctic White - Lyra (Kitchen and Bath)



7" LVP in Living

Area/Kitchen

2012 Oceanfront

Floor Tile Grp 2 in Wet Areas: 21" x 21" Positano II



Bedrooms: Arrendale Turk -**Ornamental Gate** 



Wall Tile - 30' & 40' Series: Shower w/4"x16" tile & Shower Niche – White Ice Bright Glaze





Tilden White





Floor Tile Grp 2 in Wet Areas: 12"x24" Palma White -Stacked Install



6"x6" Olaria Cotton

Backsplash - Grout

**Arctic White** 

Bedrooms: Arrendale Turk -**Ornamental Gate** 



Countertops: 3cm Grp 3 Quartz - Lyra (Kitchen and Bath)





Wall Tile - 30' & 40' Series: Shower w/10"x13" tile & Shower Niche - Positano -Blanco - Stacke