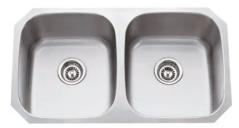

Whirlpool Stainless Steel

Moen Method Chrome

50/50 Stainless Steel Undermount

LED lights throughout living & closets

Corona Chrome

Moen Chateau Chrome

Dual Media at Gathering Room; USB at Kitchen & Owner's Bedroom

Moen Method Confidential and ProprietaryChrome

Large Single Bowl Stainless Steel Undermount

Whirlpool Stainless Steel

Moen Chateau Chrome

Wall Tile - 30' & 40' Series: Shower

w/12"x12" tile & Shower Niche - Boston Perla

Stacked Install (Own Bth & Sec. Bths)

Square White Undermount

#### **Additional Curated Features**

TV Prep @ Gathering Rm

Moen Sleek

Chrome

Large Single Bowl Stainless Steel Undermount

Moen Chateau Chrome

Square White Undermount

handlesets Chrome

TV Prep @ Gathering Rm

LED lights throughout living & Dual Media at closets / Pendant Prewire Owner's Bed

Barcelona & Torino handlesets Chrome

Large Single Bowl Moen Arbor Stainless Steel Undermount

Chrome

Whirlpool Stainless Steel

Moen

Dartmoor

Chrome

Square White Undermount