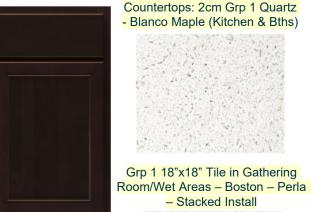

#### Retail \$12K

Countertops: 2cm Grp 1 Quartz - Blanco Maple (Kitchen & Bths)

Grp 1 18"x18" Tile in Gathering Room/Wet Areas - Boston - Perla Stacked Install

3"x6" Tile Straight Set

Bedrooms: Arrendale Turk -**Ornamental Gate** 