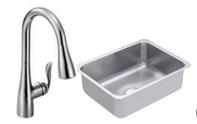

Whirlpool Stainless Steel

Moen Method Chrome

50/50 Stainless Steel Undermount

LED lights throughout living & closets

Corona Chrome

Moen Chateau Chrome

Dual Media at Gathering Room; USB at Kitchen & Owner's Bedroom

Moen Method Confidential and ProprietaryChrome

Large Single Bowl Stainless Steel Undermount

Whirlpool Stainless Steel

Moen Chateau Chrome

Wall Tile - 30' & 40' Series: Shower

w/12"x12" tile & Shower Niche - Boston Perla

Stacked Install (Own Bth & Sec. Bths)

Square White Undermount