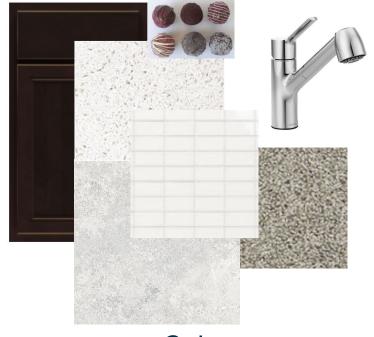

#### Retail \$25K

Tilden White

3"x6" Bright White Herringbone Countertops: 3cm Grp 3 Quartz Backsplash - Grout Arctic White - Lyra (Kitchen and Bath)

7" LVP in Living

Area/Kitchen

2012 Oceanfront

Floor Tile Grp 2 in Wet Areas: 21" x 21" Positano II

Bedrooms: Arrendale Turk -**Ornamental Gate** 

Wall Tile - 30' & 40' Series: Shower w/4"x16" tile & Shower Niche – White Ice Bright Glaze

Tilden White

Floor Tile Grp 2 in Wet Areas: 12"x24" Palma White -Stacked Install

6"x6" Olaria Cotton

Backsplash - Grout

**Arctic White** 

Bedrooms: Arrendale Turk -**Ornamental Gate** 

Countertops: 3cm Grp 3 Quartz - Lyra (Kitchen and Bath)

Wall Tile - 30' & 40' Series: Shower w/10"x13" tile & Shower Niche - Positano -Blanco - Stacked Install (Own Bth & Sec. Bths)

Floor Tile Grp 2 in Wet

3"x12" White Flow

Picket Backsplash -

**Grout Arctic White** 

Areas: 21" x 21" Positano II - Blanco - Stacked Install

Bedrooms: Arrendale Turk -

**Additional Curated Features** 

Tilden Stone Gray

TV Prep @ Gathering Rm

LED lights throughout living & Dual Media at closets / Pendant Prewire Owner's Bed

Barcelona & Torino handlesets Chrome

Large Single Bowl Moen Arbor Stainless Steel Undermount

Chrome

Whirlpool Stainless Steel

Moen

Dartmoor

Chrome

Square White Undermount