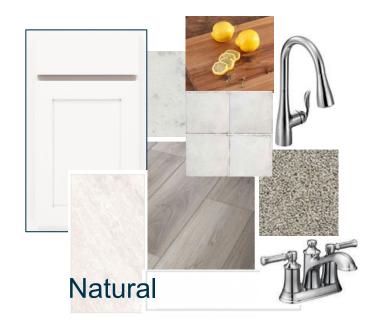

## **Included Color Package**

#### Benton Sarsaparilla

18"x18" Ceramic Floor Tile in Wet Areas – Ferrara Blanco – Stacked Install

Countertops: 1.6cm Quartz - Blanco Maple with 4" backsplash

Carpet in Main Living & Bedrooms: Slider 2 / Bare Mineral 105

Whirlpool Stainless Steel

Moen Method Chrome

50/50 Stainless Steel Undermount

LED lights throughout living & closets

Corona Chrome

Moen Chateau Chrome

Dual Media at Gathering Room; USB at Kitchen & Owner's Bedroom

Fiberglass)

40' Series: Shower w/12"x12" wall tile @ Own Bath -

Ferrara Blanco - Stacked Install (Sec. Bths remain