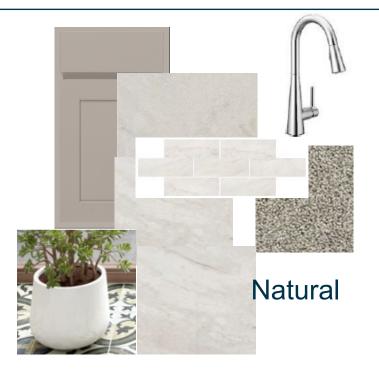

living & closets / Pendant Prewire



Barcelona & Torino handlesets Chrome



Moen Method Confidential and ProprietaryChrome



Large Single Bowl Stainless Steel Undermount



Whirlpool Stainless Steel



Moen Chateau Chrome



Wall Tile - 30' & 40' Series: Shower

w/12"x12" tile & Shower Niche - Boston Perla

Stacked Install (Own Bth & Sec. Bths)

Square White Undermount

# **Curated Classic Pkg #1**



Fresh



Calm



### **Curated Premier Package #2**

Retail \$19.5K





Subway Style Installed Offset – Grout Rolling Fog (Own Bth & Sec. Bths)



#### **Additional Curated Features**







TV Prep @ Gathering Rm



Moen Sleek

Chrome

Large Single Bowl Stainless Steel Undermount





Moen Chateau Chrome

Square White Undermount



handlesets Chrome

# **Curated Premier Package #2**







## **Curated Luxe Package #3**

#### Retail \$25K



Tilden White

3"x6" Bright White Herringbone Countertops: 3cm Grp 3 Quartz Backsplash - Grout Arctic White - Lyra (Kitchen and Bath)



7" LVP in Living

Area/Kitchen

2012 Oceanfront

Floor Tile Grp 2 in Wet Areas: 21" x 21" Positano II



Bedrooms: Arrendale Turk -**Ornamental Gate** 



Wall Tile - 30' & 40' Series: Shower w/4"x16" tile & Shower Niche – White Ice Bright Glaze





Tilden White





Floor Tile Grp 2 in Wet Areas: 12"x24" Palma White -Stacked Install



6"x6" Olaria Cotton

Backsplash - Grout

**Arctic White** 

Bedrooms: Arrendale Turk -**Ornamental Gate** 



Countertops: 3cm Grp 3 Quartz - Lyra (Kitchen and Bath)





Wall Tile - 30' & 40' Series: Shower w/10"x13" tile & Shower Niche - Positano -Blanco - Stacked