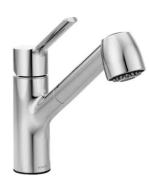

Whirlpool Stainless Steel

Moen Method Chrome

50/50 Stainless Steel Undermount

LED lights throughout living & closets

Corona Chrome

Moen Chateau Chrome

Dual Media at Gathering Room; USB at Kitchen & Owner's Bedroom

Moen Method Confidential and ProprietaryChrome

Large Single Bowl Stainless Steel Undermount

Whirlpool Stainless Steel

Moen Chateau Chrome

Wall Tile - 30' & 40' Series: Shower

w/12"x12" tile & Shower Niche - Boston Perla

#### **Additional Curated Features**

TV Prep @ Gathering Rm

Moen Sleek

Chrome

Large Single Bowl Stainless Steel Undermount

Moen Chateau Chrome

Square White Undermount

handlesets Chrome

TV Prep @ Gathering Rm

LED lights throughout living & Dual Media at closets / Pendant Prewire Owner's Bed

Barcelona & Torino handlesets Chrome

Large Single Bowl Moen Arbor Stainless Steel Undermount

Chrome

Whirlpool Stainless Steel

Moen

Dartmoor

Chrome

Square White Undermount