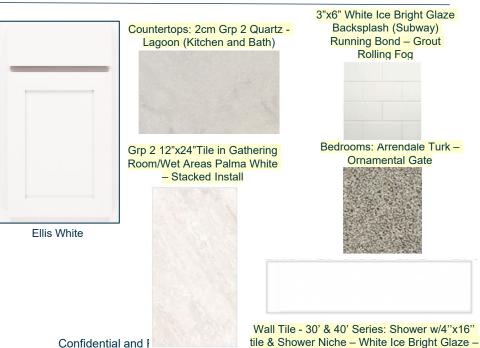

Bedrooms: Arrendale Turk -**Ornamental Gate** 

Wall Tile - 30' & 40' Series: Shower w/4"x16" tile & Shower Niche – White Ice Bright Glaze

Tilden White

Floor Tile Grp 2 in Wet Areas: 12"x24" Palma White -Stacked Install

6"x6" Olaria Cotton

Backsplash - Grout

**Arctic White** 

Bedrooms: Arrendale Turk -**Ornamental Gate** 

Countertops: 3cm Grp 3 Quartz - Lyra (Kitchen and Bath)

Wall Tile - 30' & 40' Series: Shower w/10"x13" tile & Shower Niche - Positano -Blanco - Stacked Install (Own Bth & Sec. Bths)