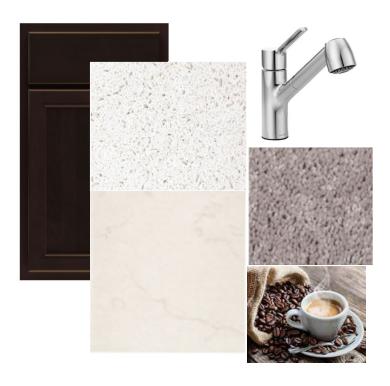

#### Benton Sarsaparilla

18"x18" Ceramic Floor Tile in Wet Areas – Ferrara Blanco – Stacked Install

Countertops: 1.6cm Quartz - Blanco Maple with 4" backsplash

Carpet in Main Living & Bedrooms: Slider 2 / Bare Mineral 105

#### Retail \$12K

Countertops: 2cm Grp 1 Quartz - Blanco Maple (Kitchen & Bths)

Grp 1 18"x18" Tile in Gathering Room/Wet Areas - Boston - Perla Stacked Install

3"x6" Tile Straight Set

Bedrooms: Arrendale Turk -**Ornamental Gate** 

Benton Sarsaparilla

Bedrooms: Arrendale Turk -**Ornamental Gate** 

Click to add text

TV Prep @ Gathering Rm

Dual Media at Owner's Bed

LED lights throughout living & closets / Pendant Prewire

Barcelona & Torino handlesets Chrome

Moen Method Confidential and ProprietaryChrome

Large Single Bowl Stainless Steel Undermount

Whirlpool Stainless Steel

Moen Chateau Chrome

Wall Tile - 30' & 40' Series: Shower

w/12"x12" tile & Shower Niche - Boston Perla