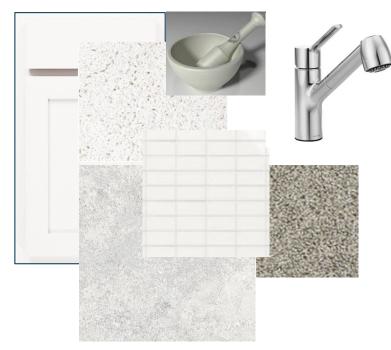

#### Retail \$12K

Countertops: 2cm Grp 1 Quartz - Blanco Maple (Kitchen & Bths)

Grp 1 18"x18" Tile in Gathering Room/Wet Areas - Boston - Perla Stacked Install

3"x6" Tile Straight Set

Bedrooms: Arrendale Turk -**Ornamental Gate** 

Benton Sarsaparilla

Bedrooms: Arrendale Turk -**Ornamental Gate** 

Click to add text

TV Prep @ Gathering Rm

Dual Media at Owner's Bed

LED lights throughout living & closets / Pendant Prewire

Barcelona & Torino handlesets Chrome

Moen Method Confidential and ProprietaryChrome

Large Single Bowl Stainless Steel Undermount

Whirlpool Stainless Steel

Moen Chateau Chrome

Wall Tile - 30' & 40' Series: Shower

w/12"x12" tile & Shower Niche - Boston Perla

Stacked Install (Own Bth & Sec. Bths)

Square White Undermount